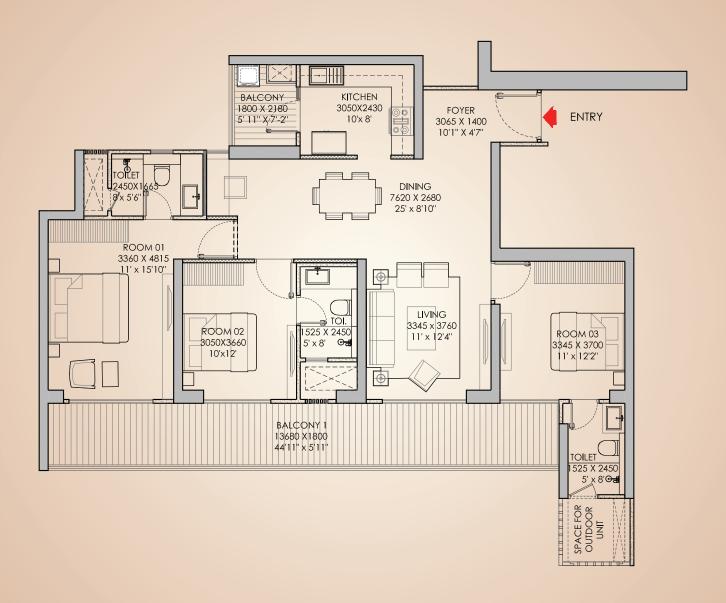

96 | 28.14          | 302.90 |





| ЗВНК     | RERA CARPET |         | RERA EXCLUSIVE |        |
|----------|-------------|---------|----------------|--------|
| (TYPE-4) | SQ.M.       | SQ.FT.  | SQ.M.          | SQ.FT. |
|          | 103.043     | 1109.15 | 28.14          | 302.90 |





| ЗВНК     | RERA CA | RPET   | RERA EXCLUSIVE |        |
|----------|---------|--------|----------------|--------|
| (TYPE-5) | SQ.M.   | SQ.FT. | SQ.M.          | SQ.FT. |
| ,        | 103.149 | 1110.3 | 28.14          | 302.90 |





TOWER T4 TOWER T3



| ЗВНК     | RERA CARPET |        | RERA EXCLUSIVE |        |
|----------|-------------|--------|----------------|--------|
| (TYPE-6) | SQ.M.       | SQ.FT. | SQ.M.          | SQ.FT. |
|          | 103.149     | 1110.3 | 28.14          | 302.90 |





TOWER T4 TOWER T3



| ЗВНК     | RERA CA | .RPET   | RERA EXCLUSIVE |        |
|----------|---------|---------|----------------|--------|
| (TYPE-7) | SQ.M.   | SQ.FT.  | SQ.M.          | SQ.FT. |
| , ,      | 130.836 | 1408.32 | 32.5           | 349.83 |



TOWER T6

**TOWER T5** 



| <b>4BHK</b> | RERA CA | RPET    | RERA EXCLUSIVE |        |
|-------------|---------|---------|----------------|--------|
| (TYPE-1)    | SQ.M.   | SQ.FT.  | SQ.M.          | SQ.FT. |
| , ,         | 136.428 | 1468.51 | 44             | 473.62 |







| 4BHK     | RERA CA | RPET    | RERA EXCLUSIVE |        |
|----------|---------|---------|----------------|--------|
| (TYPE-2) | SQ.M.   | SQ.FT.  | SQ.M.          | SQ.FT. |
|          | 160.83  | 1731.17 | 59.2           | 637.23 |







| 4ВНК