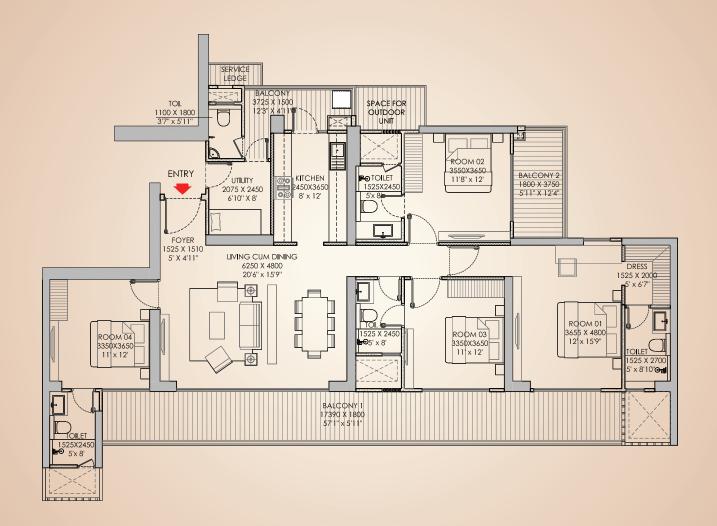

OWER T3



| ЗВНК     | RERA CARPET |        | RERA EXCLUSIVE |        |
|----------|-------------|--------|----------------|--------|
| (TYPE-6) | SQ.M.       | SQ.FT. | SQ.M.          | SQ.FT. |
|          | 103.149     | 1110.3 | 28.14          | 302.90 |





TOWER T4 TOWER T3



| ЗВНК     | RERA CA | .RPET   | RERA EXCLUSIVE |        |
|----------|---------|---------|----------------|--------|
| (TYPE-7) | SQ.M.   | SQ.FT.  | SQ.M.          | SQ.FT. |
| , ,      | 130.836 | 1408.32 | 32.5           | 349.83 |



TOWER T6

**TOWER T5** 



| <b>4BHK</b> | RERA CA | RPET    | RERA EXCLUSIVE |        |
|-------------|---------|---------|----------------|--------|
| (TYPE-1)    | SQ.M.   | SQ.FT.  | SQ.M.          | SQ.FT. |
| , ,         | 136.428 | 1468.51 | 44             | 473.62 |







| 4BHK     | RERA CA | RPET    | RERA EXCLUSIVE |        |
|----------|---------|---------|----------------|--------|
| (TYPE-2) | SQ.M.   | SQ.FT.  | SQ.M.          | SQ.FT. |
|          | 160.83  | 1731.17 | 59.2           | 637.23 |







| 4ВНК     | RERA CA | .RPET   | RERA EXCLUSIVE |        |
|----------|---------|---------|----------------|--------|
| (TYPE-3) | SQ.M.   | SQ.FT.  | SQ.M.          | SQ.FT. |
| , ,      | 162.71  | 1751.41 | 59.2           | 637.23 |









Godrej Properties Limited ("Company") is developing a residential group housing project under the name and style "Godrej Aristocrat" ("Project") situated at Sector 49, Gurugram, Haryana in pursuance to License no. 147 of 2023 dated 18.07.2023 valid till 17.07.2028 and building plan bearing memo no. ZP-184