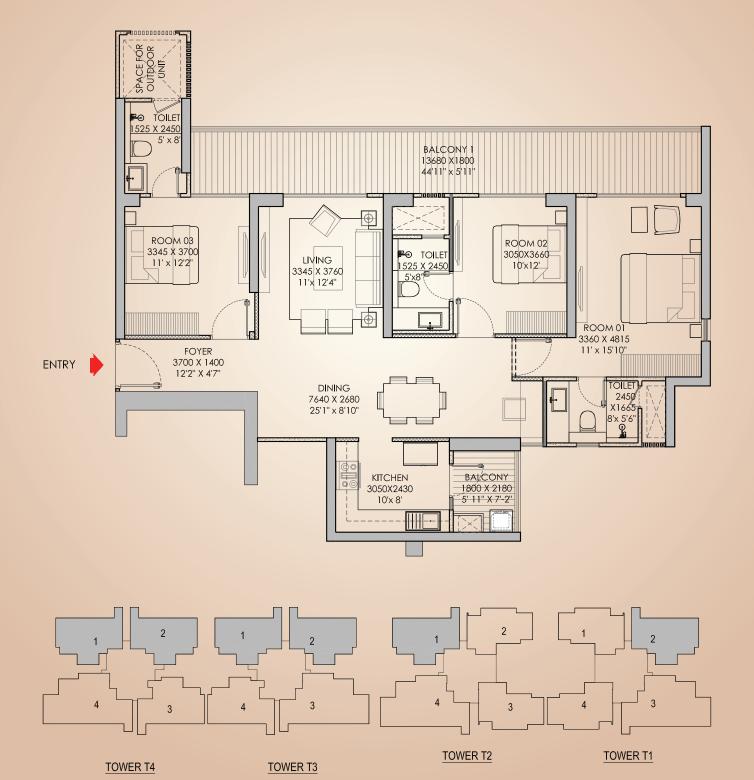

TOWER T4 TOWER T3

| ЗВНК     | RERA CARPET |        | RERA EXCLUSIVE |        |
|----------|-------------|--------|----------------|--------|
| (TYPE-6) | SQ.M.       | SQ.FT. | SQ.M.          | SQ.FT. |
|          | 103.149     | 1110.3 | 28.14          | 302.90 |

TOWER T4 TOWER T3

| ЗВНК     | RERA CA | .RPET   | RERA EXCLUSIVE |        |
|----------|---------|---------|----------------|--------|
| (TYPE-7) | SQ.M.   | SQ.FT.  | SQ.M.          | SQ.FT. |
| , ,      | 130.836 | 1408.32 | 32.5           | 349.83 |

TOWER T6

**TOWER T5** 

| <b>4BHK</b> | RERA CA | RPET    | RERA EXCLUSIVE |        |
|-------------|---------|---------|----------------|--------|
| (TYPE-1)    | SQ.M.   | SQ.FT.  | SQ.M.          | SQ.FT. |
| , ,         | 136.428 | 1468.51 | 44             | 473.62 |