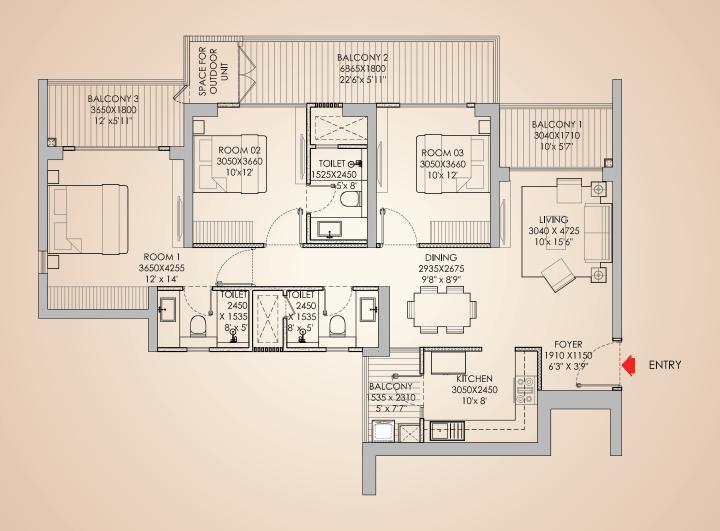

## MEET THE GRAND LUXURY, RESERVED FOR YOU

PROPERTIES

impression, not an actual site imag



| ЗВНК     | RERA CARPET |        | RERA EXCLUSIVE |        |
|----------|-------------|--------|----------------|--------|
| (TYPE-1) | SQ.M.       | SQ.FT. | SQ.M.          | SQ.FT. |
| ,        | 89.89       | 967.58 | 27.5           | 296.01 |







| ЗВНК     | RERA CARPET |         |       | RERA EXCLUSIVE |  |
|----------|-------------|---------|-------|----------------|--|
| (TYPE-2) | SQ.M.       | SQ.FT.  | SQ.M. | SQ.FT.         |  |
| ,        | 93.064      | 1001.74 | 27.5  | 296.01         |  |







| ЗВНК     | RERA CARPET |         | RERA EXCLUSIVE |        |
|----------|-------------|---------|----------------|--------|
| (TYPE-3) | SQ.M.       | SQ.FT.  | SQ.M.          | SQ.FT. |
| , ,      | 101.353     | 1090.96 | 28.14          | 302.90 |





| ЗВНК     | RERA CARPET |         | RERA EXCLUSIVE |        |
|----------|-------------|---------|----------------|--------|
| (TYPE-4) | SQ.M.       | SQ.FT.  | SQ.M.          | SQ.FT. |
|          | 103.043     | 1109.15 | 28.14          | 302.90 |





| ЗВНК     |