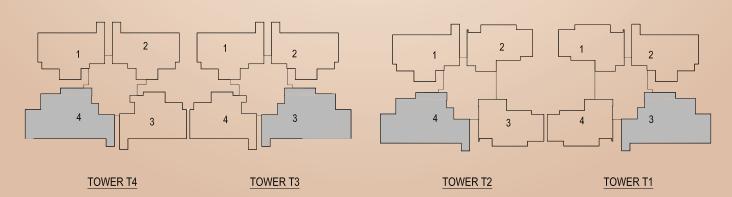

TOWER T4 TOWER T3

| ЗВНК     | RERA CARPET |        | RERA EXCLUSIVE |        |
|----------|-------------|--------|----------------|--------|
| (TYPE-6) | SQ.M.       | SQ.FT. | SQ.M.          | SQ.FT. |
|          | 103.149     | 1110.3 | 28.14          | 302.90 |

TOWER T4 TOWER T3

| ЗВНК     | RERA CA | .RPET   | RERA EXCLUSIVE |        |
|----------|---------|---------|----------------|--------|
| (TYPE-7) | SQ.M.   | SQ.FT.  | SQ.M.          | SQ.FT. |
| , ,      | 130.836 | 1408.32 | 32.5           | 349.83 |