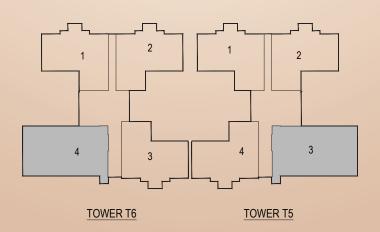

TOWER T6

**TOWER T5** 

| <b>4BHK</b> | RERA CA | RPET    | RERA EXCLUSIVE |        |
|-------------|---------|---------|----------------|--------|
| (TYPE-1)    | SQ.M.   | SQ.FT.  | SQ.M.          | SQ.FT. |
| , ,         | 136.428 | 1468.51 | 44             | 473.62 |