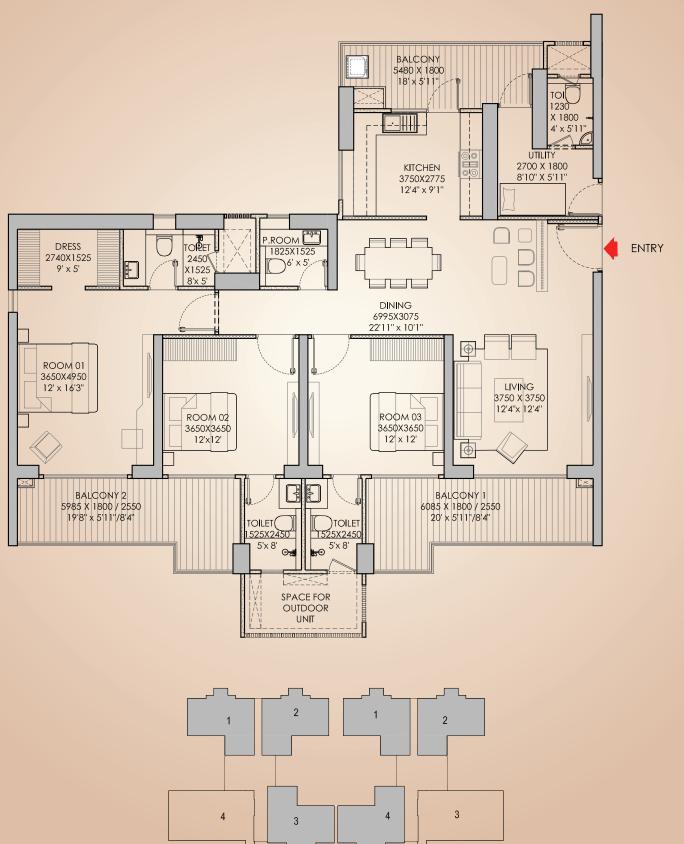

28.14          | 302.90 |





| ЗВНК     | RERA CA | RPET   | RERA EXCLUSIVE |        |
|----------|---------|--------|----------------|--------|
| (TYPE-5) | SQ.M.   | SQ.FT. | SQ.M.          | SQ.FT. |
| ,        | 103.149 | 1110.3 | 28.14          | 302.90 |





TOWER T4 TOWER T3



| ЗВНК     | RERA CARPET |        | RERA EXCLUSIVE |        |
|----------|-------------|--------|----------------|--------|
| (TYPE-6) | SQ.M.       | SQ.FT. | SQ.M.          | SQ.FT. |
|          | 103.149     | 1110.3 | 28.14          | 302.90 |





TOWER T4 TOWER T3



| ЗВНК     | RERA CA | .RPET   | RERA EXCLUSIVE |        |
|----------|---------|---------|----------------|--------|
| (TYPE-7) | SQ.M.   | SQ.FT.  | SQ.M.          | SQ.FT. |
| , ,      | 130.836 | 1408.32 | 32.5           | 349.83 |



TOWER T6

**TOWER T5** 



| <b>4BHK</b> | RERA CA | RPET    | RERA EXCLUSIVE |        |
|-------------|---------|---------|----------------|--------|
| (TYPE-1)    | SQ.M.   | SQ.FT.  | SQ.M.          | SQ.FT. |
| , ,         | 136.428 | 1468.51 | 44             | 473.62 |







| 4BHK     | RERA CA | RPET    | RERA EXCLUSIVE |        |
|----------|---------|---------|----------------|--------|
| (TYPE-2) | SQ.M.   | SQ.FT.  | SQ.M.          | SQ.FT. |
|          | 160.83  | 1731.17 | 59.2           | 637.23 |







| 4ВНК     | RERA CA | .RPET   | RERA EXCLUSIVE |        |
|----------|---------|---------|----------------|--------|
| (TYPE-3) | SQ.M.   | SQ.FT.  | SQ.M.          | SQ.FT. |
| , ,      | 162.71  | 1751.41 | 59.2           | 637.23 |









Godrej Properties Limited ("