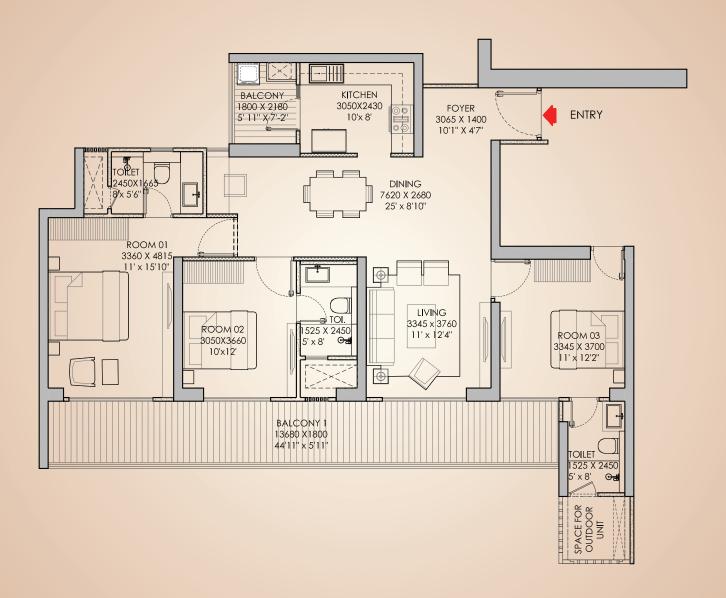

| 1001.74 | 27.5  | 296.01         |  |







| ЗВНК     | RERA CARPET |         | RERA EXCLUSIVE |        |
|----------|-------------|---------|----------------|--------|
| (TYPE-3) | SQ.M.       | SQ.FT.  | SQ.M.          | SQ.FT. |
| , ,      | 101.353     | 1090.96 | 28.14          | 302.90 |





| ЗВНК     | RERA CARPET |         | RERA EXCLUSIVE |        |
|----------|-------------|---------|----------------|--------|
| (TYPE-4) | SQ.M.       | SQ.FT.  | SQ.M.          | SQ.FT. |
|          | 103.043     | 1109.15 | 28.14          | 302.90 |





| ЗВНК     | RERA CA | RPET   | RERA EXCLUSIVE |        |
|----------|---------|--------|----------------|--------|
| (TYPE-5) | SQ.M.   | SQ.FT. | SQ.M.          | SQ.FT. |
| ,        | 103.149 | 1110.3 | 28.14          | 302.90 |





TOWER T4 TOWER T3



| ЗВНК     | RERA CARPET |        | RERA EXCLUSIVE |        |
|----------|-------------|--------|----------------|--------|
| (TYPE-6) | SQ.M.       | SQ.FT. | SQ.M.          | SQ.FT. |
|          | 103.149     | 1110.3 | 28.14          | 302.90 |





TOWER T4 TOWER T3



| ЗВНК     | RERA CA | .RPET   | RERA EXCLUSIVE |        |
|----------|---------|---------|----------------|--------|
| (TYPE-7) | SQ.M.   | SQ.FT.  | SQ.M.          | SQ.FT. |
| , ,      | 130.836 | 1408.32 | 32.5           | 349.83 |



TOWER T6

**TOWER T5** 



| <b>4BHK</b> | RERA CA | RPET    | RERA EXCLUSIVE |        |
|-------------|---------|---------|----------------|--------|
| (TYPE-1)    | SQ.M.   | SQ.FT.  | SQ.M.          | SQ.FT. |
| , ,         | 136.428 | 1468.51 | 44