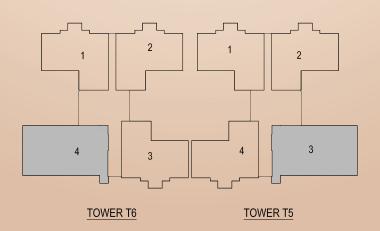

TOWER T4 TOWER T3

| ЗВНК     | RERA CARPET |        | RERA EXCLUSIVE |        |
|----------|-------------|--------|----------------|--------|
| (TYPE-6) | SQ.M.       | SQ.FT. | SQ.M.          | SQ.FT. |
|          | 103.149     | 1110.3 | 28.14          | 302.90 |

TOWER T4 TOWER T3

| ЗВНК     | RERA CA | .RPET   | RERA EXCLUSIVE |        |
|----------|---------|---------|----------------|--------|
| (TYPE-7) | SQ.M.   | SQ.FT.  | SQ.M.          | SQ.FT. |
| , ,      | 130.836 | 1408.32 | 32.5           | 349.83 |

TOWER T6

**TOWER T5** 

| <b>4BHK</b> | RERA CA | RPET    | RERA EXCLUSIVE |        |
|-------------|---------|---------|----------------|--------|
| (TYPE-1)    | SQ.M.   | SQ.FT.  | SQ.M.          | SQ.FT. |
| , ,         | 136.428 | 1468.51 | 44             | 473.62 |