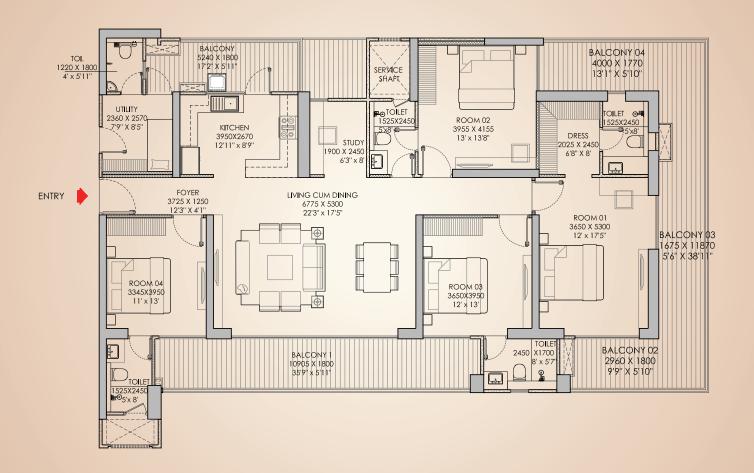

## MEET THE GRAND LUXURY, RESERVED FOR YOU

PROPERTIES

impression, not an actual site imag

| ЗВНК     | RERA CARPET |        | RERA EXCLUSIVE |        |
|----------|-------------|--------|----------------|--------|
| (TYPE-1) | SQ.M.       | SQ.FT. | SQ.M.          | SQ.FT. |
| ,        | 89.89       | 967.58 | 27.5           | 296.01 |

| ЗВНК     | RERA CARPET |         |       | RERA EXCLUSIVE |  |
|----------|-------------|---------|-------|----------------|--|
| (TYPE-2) | SQ.M.       | SQ.FT.  | SQ.M. | SQ.FT.         |  |
| ,        | 93.064      | 1001.74 | 27.5  | 296.01         |  |

| ЗВНК     | RERA CARPET |         | RERA EXCLUSIVE |        |
|----------|-------------|---------|----------------|--------|
| (TYPE-3) | SQ.M.       | SQ.FT.  | SQ.M.          | SQ.FT. |
| , ,      | 101.353     | 1090.96 | 28.14          | 302.90 |

| ЗВНК     | RERA CARPET |         | RERA EXCLUSIVE |        |
|----------|-------------|---------|----------------|--------|
| (TYPE-4) | SQ.M.       | SQ.FT.  | SQ.M.          | SQ.FT. |
|          | 103.043     | 1109.15 | 28.14          | 302.90 |

| ЗВНК     | RERA CA | RPET   | RERA EXCLUSIVE |        |
|----------|---------|--------|----------------|--------|
| (TYPE-5) | SQ.M.   | SQ.FT. | SQ.M.          | SQ.FT. |
| ,        | 103.149 | 1110.3 | 28.14          | 302.90 |

TOWER T4 TOWER T3

| ЗВНК     | RERA CARPET |        | RERA EXCLUSIVE |        |
|----------|-------------|--------|----------------|--------|
| (TYPE-6) | SQ.M.       | SQ.FT. | SQ.M.          | SQ.FT. |
|          | 103.149     | 1110.3 | 28.14          | 302.90 |

TOWER T4 TOWER T3

| ЗВНК     | RERA CA | .RPET   | RERA EXCLUSIVE |        |
|----------|---------|---------|----------------|--------|
| (TYPE-7) | SQ.M.   | SQ.FT.  | SQ.M.          | SQ.FT. |
| , ,      | 130.836 | 1408.32 | 32.5           | 349.83 |

TOWER T6

**TOWER T5** 

| <b>4BHK</b> | RERA CA | RPET    | RERA EXCLUSIVE |        |
|-------------|---------|---------|----------------|--------|
| (TYPE-1)    | SQ.M.   | SQ.FT.  | SQ.M.          | SQ.FT. |
| , ,         | 136.428 | 1468.51 | 44             | 473.62 |

| 4BHK     | RERA CA | RPET    | RERA EXCLUSIVE |        |
|----------|---------|---------|----------------|--------|
| (TYPE-2) | SQ.M.   | SQ.FT.  | SQ.M.          | SQ.FT. |
|          | 160.83  | 1731.17 | 59.2           | 637.23 |

| 4ВНК     | RERA CA | .RPET   | RERA EXCLUSIVE |        |
|----------|---------|---------|----------------|--------|
| (TYPE-3) | SQ.M.   | SQ.FT.  | SQ.M.          | SQ.FT. |
| , ,      | 162.71  | 1751.41 | 59.2           | 637.23 |