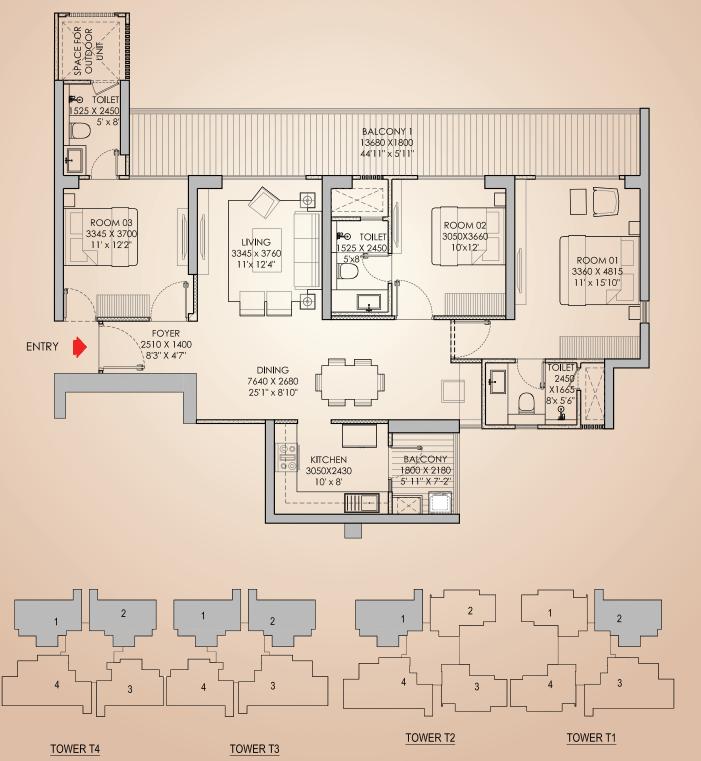

TOWER T4 TOWER T3

| ЗВНК     | RERA CARPET |        | RERA EXCLUSIVE |        |
|----------|-------------|--------|----------------|--------|
| (TYPE-6) | SQ.M.       | SQ.FT. | SQ.M.          | SQ.FT. |
|          | 103.149     | 1110.3 | 28.14          | 302.90 |

TOWER T4 TOWER T3

| ЗВНК     | RERA CA | .RPET   | RERA EXCLUSIVE |        |
|----------|---------|---------|----------------|--------|
| (TYPE-7) | SQ.M.   | SQ.FT.  | SQ.M.          | SQ.FT. |
| , ,      | 130.836 | 1408.32 | 32.5           | 349.83 |

TOWER T6

**TOWER T5** 

| <b>4BHK</b> | RERA CA | RPET    | RERA EXCLUSIVE |        |
|-------------|---------|---------|----------------|--------|
| (TYPE-1)    | SQ.M.   | SQ.FT.  | SQ.M.          | SQ.FT. |
| , ,         | 136.428 | 1468.51 | 44             | 473.62 |