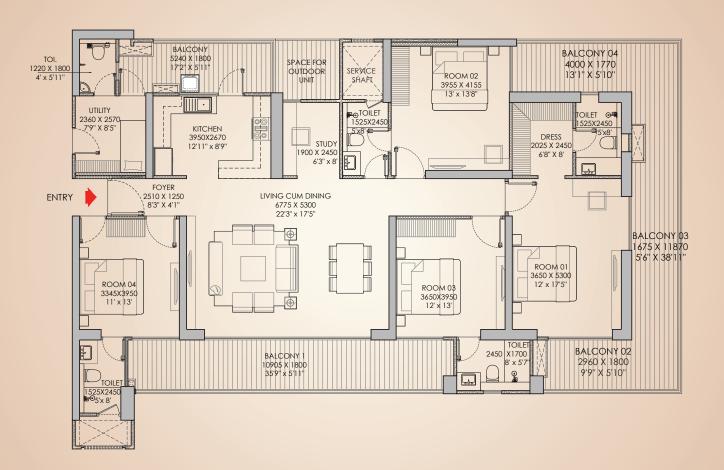

| 302.90 |





TOWER T4 TOWER T3



| ЗВНК     | RERA CA | .RPET   | RERA EXCLUSIVE |        |
|----------|---------|---------|----------------|--------|
| (TYPE-7) | SQ.M.   | SQ.FT.  | SQ.M.          | SQ.FT. |
| , ,      | 130.836 | 1408.32 | 32.5           | 349.83 |



TOWER T6

**TOWER T5** 



| <b>4BHK</b> | RERA CA | RPET    | RERA EXCLUSIVE |        |
|-------------|---------|---------|----------------|--------|
| (TYPE-1)    | SQ.M.   | SQ.FT.  | SQ.M.          | SQ.FT. |
| , ,         | 136.428 | 1468.51 | 44             | 473.62 |







| 4BHK     | RERA CA | RPET    | RERA EXCLUSIVE |        |
|----------|---------|---------|----------------|--------|
| (TYPE-2) | SQ.M.   | SQ.FT.  | SQ.M.          | SQ.FT. |
|          | 160.83  | 1731.17 | 59.2           | 637.23 |







| 4ВНК     | RERA CA | .RPET   | RERA EXCLUSIVE |        |
|----------|---------|---------|----------------|--------|
| (TYPE-3) | SQ.M.   | SQ.FT.  | SQ.M.          | SQ.FT. |
| , ,      | 162.71  | 1751.41 | 59.2           | 637.23 |









Godrej Properties Limited ("Company") is developing a residential group housing project under the name and style "Godrej Aristocrat" ("Project") situated at Sector 49, Gurugram, Haryana in pursuance to License no. 147 of 2023 dated 18.07.2023 valid till 17.07.2028 and building plan bearing memo no. ZP-1846/PA(DK)/2023/38362 dated 09.11.2023 valid till 09.11.2028, issued by Directorate of Town and Country Planning Haryana ("DTCP") and any further revisions and renewals in future. The Project is registered with Haryana Real Estate Regulatory Aut