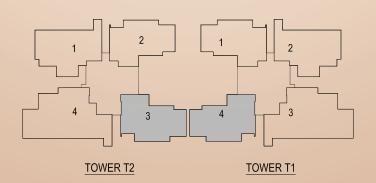

TOWER T4 TOWER T3

| ЗВНК     | RERA CARPET |        | RERA EXCLUSIVE |        |
|----------|-------------|--------|----------------|--------|
| (TYPE-6) | SQ.M.       | SQ.FT. | SQ.M.          | SQ.FT. |
|          | 103.149     | 1110.3 | 28.14          | 302.90 |

TOWER T4 TOWER T3

| ЗВНК     | RERA CA | .RPET   | RERA EXCLUSIVE |        |
|----------|---------|---------|----------------|--------|
| (TYPE-7) | SQ.M.   | SQ.FT.  | SQ.M.          | SQ.FT. |
| , ,      | 130.836 | 1408.32 | 32.5           | 349.83 |

TOWER T6

**TOWER T5** 

| <b>4BHK</b> | RERA CA | RPET    | RERA EXCLUSIVE |        |
|-------------|---------|---------|----------------|--------|
| (TYPE-1)    | SQ.M.   | SQ.FT.  | SQ.M.          | SQ.FT. |
| , ,         | 136.428 | 1468.51 | 44             | 473.62 |