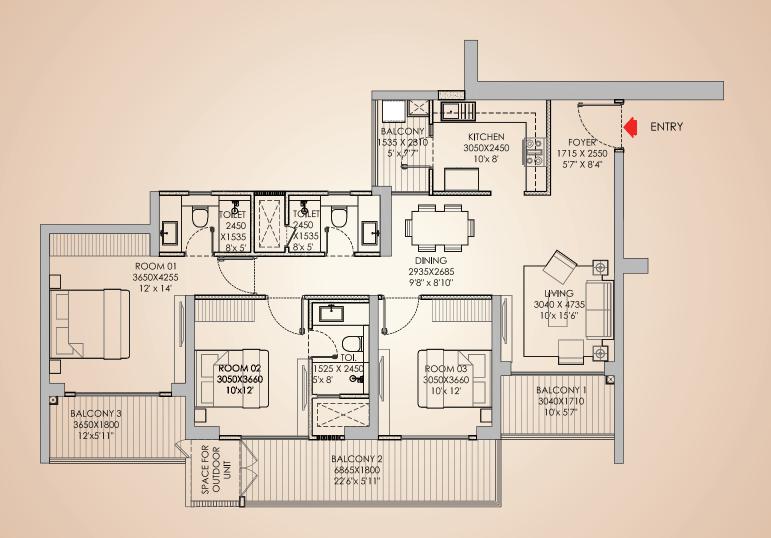

## MEET THE GRAND LUXURY, RESERVED FOR YOU

PROPERTIES

impression, not an actual site imag



| ЗВНК     | RERA CARPET |        | RERA EXCLUSIVE |        |
|----------|-------------|--------|----------------|--------|
| (TYPE-1) | SQ.M.       | SQ.FT. | SQ.M.          | SQ.FT. |
| ,        | 89.89       | 967.58 | 27.5           | 296.01 |







| ЗВНК     | RERA CARPET |         |       | RERA EXCLUSIVE |  |
|----------|-------------|---------|-------|----------------|--|
| (TYPE-2) | SQ.M.       | SQ.FT.  | SQ.M. | SQ.FT.         |  |
| ,        | 93.064      | 1001.74 | 27.5  | 296.01         |  |







| ЗВНК     | RERA CARPET |         | RERA EXCLUSIVE |        |
|----------|-------------|---------|----------------|--------|
| (TYPE-3) | SQ.M.       | SQ.FT.  | SQ.M.          | SQ.FT. |
| , ,      | 101.353     | 1090.96 | 28.14          | 302.90 |





| ЗВНК     | RERA CARPET |         | RERA EXCLUSIVE |        |
|----------|-------------|---------|----------------|--------|
| (TYPE-4) | SQ.M.       | SQ.FT.  | SQ.M.          | SQ.FT. |
|          | 103.043     | 1109.15 | 28.14          | 302.90 |





| ЗВНК     | RERA CA | RPET   | RERA EXCLUSIVE |        |
|----------|---------|--------|----------------|--------|
| (TYPE-5) | SQ.M.   | SQ.FT. | SQ.M.          | SQ.FT. |
| ,        | 103.149 | 1110.3 | 28.14          | 302.90 |





TOWER T4 TOWER T3



| ЗВНК     | RERA CARP